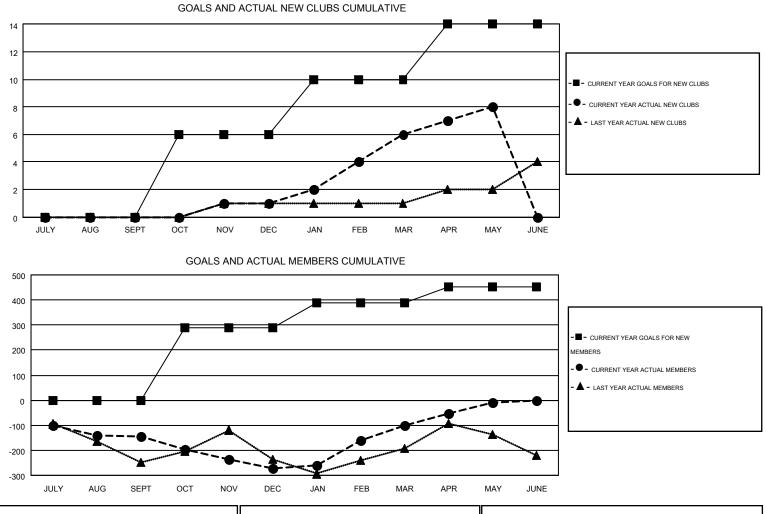

#### GMT: DENNIS STEVENSON, JUDY HANKOM

| -             |                  | Clubs            |                  |                  | Members               |                    |                                        |                    |                  |  |
|---------------|------------------|------------------|------------------|------------------|-----------------------|--------------------|----------------------------------------|--------------------|------------------|--|
|               | RESUL            | TS FOR 2015-2016 |                  |                  | RESULTS FOR 2015-2016 |                    |                                        |                    |                  |  |
| QUARTER       | NEW CLUB<br>GOAL | NEW CLUBS        | DROPPED<br>CLUBS | NET<br>GAIN/LOSS | QUARTER               | NEW MEMBER<br>GOAL | CHARTER AND<br>NEW<br>MEMBERS<br>ADDED | DROPPED<br>MEMBERS | NET<br>GAIN/LOSS |  |
| JULY/AUG/SEPT | 0                | 0                | 3                | -3               | JULY/AUG/SEPT         | -3                 | 427                                    | 571                | -144             |  |
| OCT/NOV/DEC   | 6                | 1                | 2                | -1               | OCT/NOV/DEC           | 292                | 500                                    | 629                | -129             |  |
| JAN/FEB/MAR   | 4                | 5                | 1                | 4                | JAN/FEB/MAR           | 101                | 651                                    | 479                | 172              |  |
| APR/MAY/JUNE  | 4                | 2                | 1                | 1                | APR/MAY/JUNE          | 63                 | 330                                    | 239                | 91               |  |